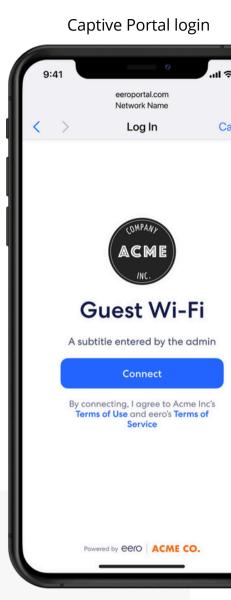

#### Captive portal

Captive portal enables businesses to create a branded guest wifi experience for its visitors. With included access controls, businesses can define connection times, bandwidth limits, and set user session restrictions.